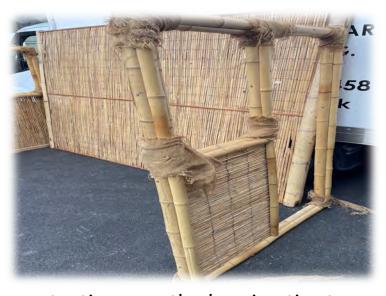

## Assembly Continued.

Next up, take the sides of the hut & one at a time use the hessian ties to secure them. Notice one side has a door that should be on the right-hand side as shown above. Allow a little slack so that we can tighten the ties later...

## Assembly Continued.

With the sides of the hut tied to the back, position the front in place and this time tie the front to the sides.

Finally place the roof of the hut on top & it will slot down into place. Use more ties to secure the roof & then tighten all the hessian ties around the hut.