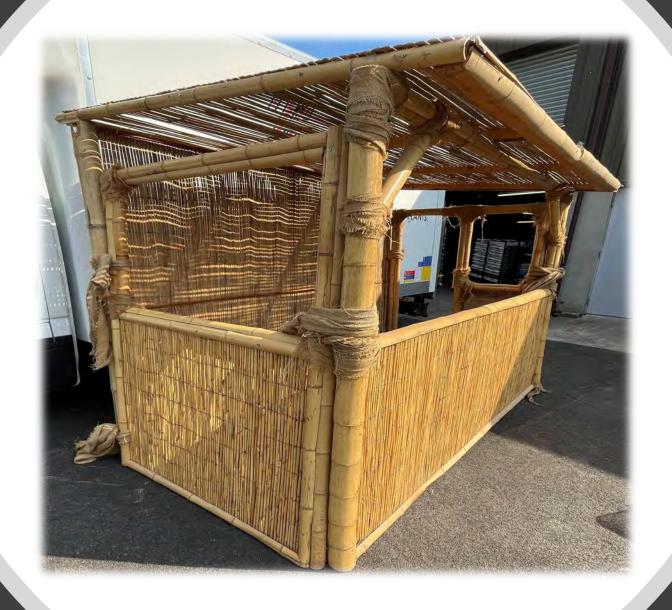

## Bamboo Beach Hut c/w Trestle Table

CAT025+FUR001

Made from Bamboo Poles & slatting, our Bamboo Beach Hut makes a great prop for your Beach Party.

It is provided with a 6ft Trestle Table to serve from also.

## Assembly Continued.

With the sides of the hut tied to the back, position the front in place and this time tie the front to the sides.

Finally place the roof of the hut on top & it will slot down into place. Use more ties to secure the roof & then tighten all the hessian ties around the hut.

Place your table inside & you are ready to go...