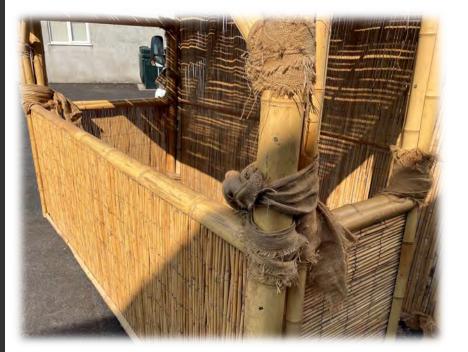

Assembly Instructions. We recommend a minimum of 2 people to build this item.

Stand the fold-out backing of the hut in position ensuring that the notches, see picture below, are at the top (this enables the roof to fit as you will see later).

## Assembly Continued.

Next up, take the sides of the hut & one at a time use the hessian ties to secure them. Notice one side has a door that should be on the right-hand side as shown above. Allow a little slack so that we can tighten the ties later...