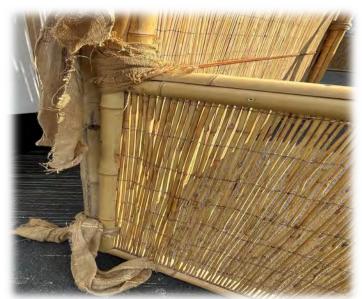

## Assembly Continued.

Next up, take the sides of the hut & one at a time use the hessian ties to secure them. Notice one side has a door that should be on the right-hand side as shown above. Allow a little slack so that we can tighten the ties later...

## Assembly Continued.

With the sides of the hut tied to the back, position the front in place and this time tie the front to the sides.

Finally place the roof of the hut on top & it will slot down into place. Use more ties to secure the roof & then tighten all the hessian ties around the hut.