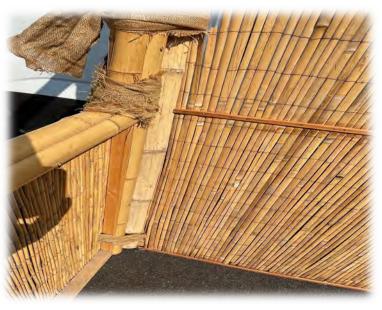

## Assembly Continued.

Next up, take the sides of the hut & one at a time use the hessian ties to secure them. Notice one side has a door that should be on the right-hand side as shown above. Allow a little slack so that we can tighten the ties later...

## Assembly Continued.

With the sides of the hut tied to the back, position the front in place and this time tie the front to the sides.

Finally place the roof of the hut on top & it will slot down into place. Use more ties to secure the roof & then tighten all the hessian ties around the hut.