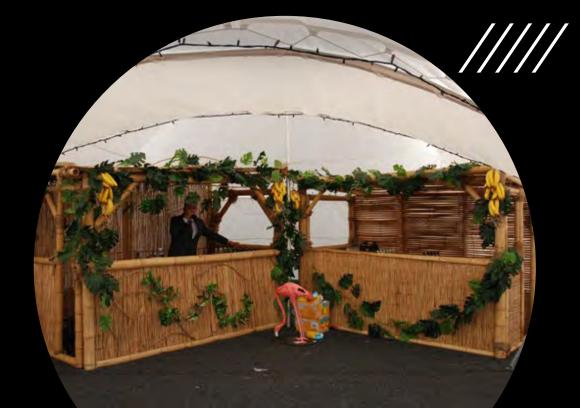

## Bamboo Beach Hut c/w Trestle Table

CAT025+FUR001

Made from Bamboo Poles & slatting, our Bamboo Beach Hut makes a great prop for your Beach Party.

It is provided with a 6ft Trestle Table to serve from also.

Place your table inside & you are ready to go...