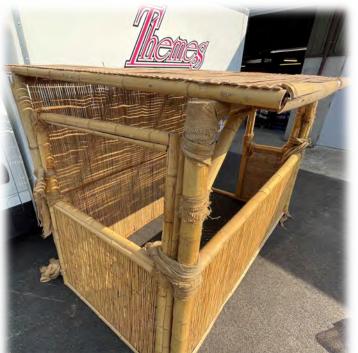

## Bamboo Beach Hut c/w Trestle Table

CAT025+FUR001

Made from Bamboo Poles & slatting, our Bamboo Beach Hut makes a great prop for your Beach Party.

It is provided with a 6ft Trestle Table to serve from also.

## Assembly Continued.

With the sides of the hut tied to the back, position the front in place and this time tie the front to the sides.

Finally place the roof of the hut on top & it will slot down into place. Use more ties to secure the roof & then tighten all the hessian ties around the hut.