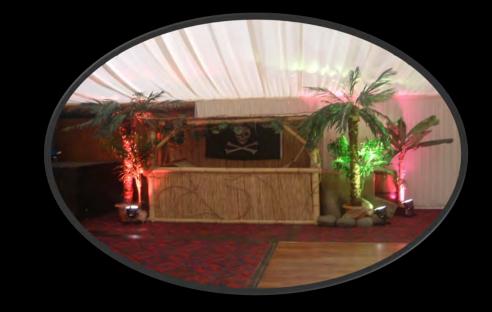

## Bamboo Beach Hut c/w Trestle Table

CAT025+FUR001

Made from Bamboo Poles & slatting, our Bamboo Beach Hut makes a great prop for your Beach Party.

It is provided with a 6ft Trestle Table to serve from also.