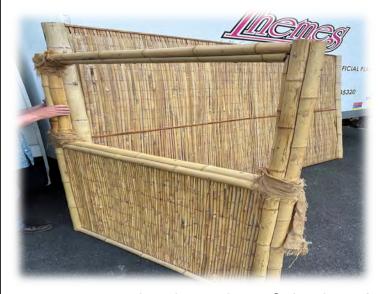

Assembly Instructions. We recommend a minimum of 2 people to build this item.

Stand the fold-out backing of the hut in position ensuring that the notches, see picture below, are at the top (this enables the roof to fit as you will see later).